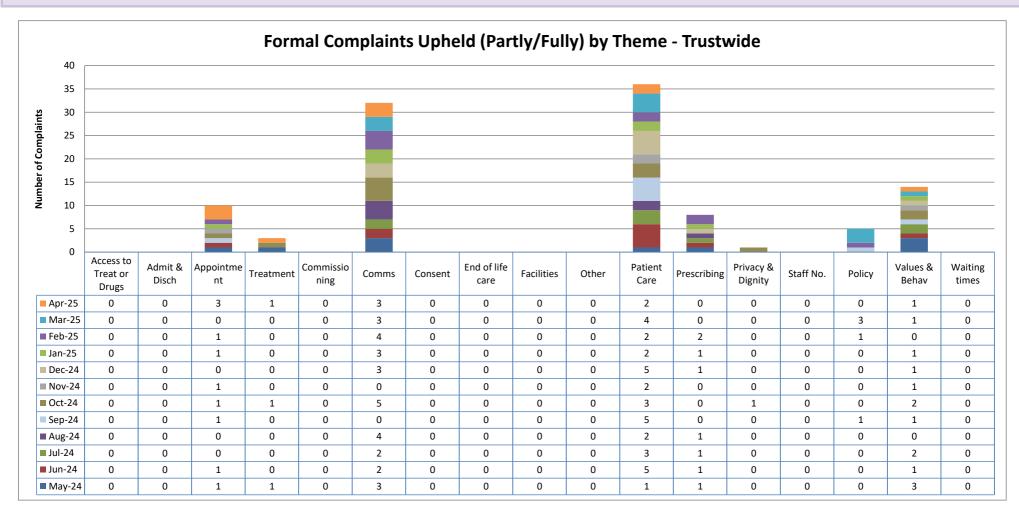

Domain





| Withdrawn Complaints          |        |        |        |        |        |        |        |        |        |        |        |        |
|-------------------------------|--------|--------|--------|--------|--------|--------|--------|--------|--------|--------|--------|--------|
|                               | May-24 | Jun-24 | Jul-24 | Aug-24 | Sep-24 | Oct-24 | Nov-24 | Dec-24 | Jan-25 | Feb-25 | Mar-25 | Apr-25 |
| Formal Complaints Withdrawn   | 0      | 1      | 1      | 0      | 0      | 1      | 0      | 2      | 0      | 0      | 0      | 0      |
| Informal Complaints Withdrawn | 0      | 0      | 0      | 0      | 0      | 1      | 0      | 0      | 0      | 0      | 0      | 1      |

#### Domain

Section 1.3.2 Complaints Themes

**Overall Trust Position** 



#### Domain

Section 1.3.2 Complaints Themes

**Overall Trust Position** 



#### Domain

#### Section 1.3.3

#### Formal Complaints Upheld by Team (24 month rolling)

#### **Overall Team Position**

Due to the number of teams involved over the 24 month rolling period, only teams with TWO OR MORE complaints are shown here

|                                                     | May-23 | Jun-23 | Jul-23 | Aug-23 | Sep-23 | Oct-23 | Nov-23 | Dec-23 | Jan-24 | Feb-24 | Mar-24 | Apr-24 | May-24 | Jun-24 | Jul-24 | Aug-24 | Sep-24 | Oct-24 | Nov-24 | Dec-24 | Jan-25 | Feb-25 | Mar-25 | Apr-25 | Rolling<br>Total |
|-----------------------------------------------------|--------|--------|--------|--------|--------|--------|--------|--------|--------|--------|--------|--------|--------|--------|-