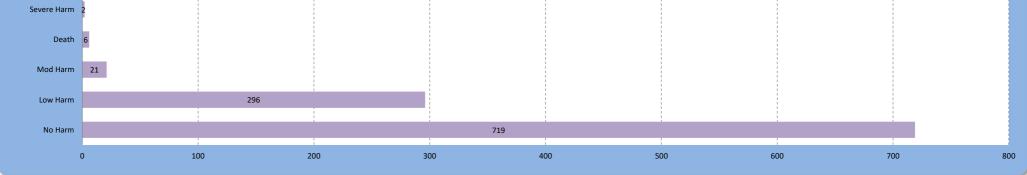

#### **Category of Harms Severity - Year to Date** 14000 12000 10000 8000 6000 4000 2000 0 No Harm Low Harm Mod Harm Severe Harm Death YTD 11474 230 13 44 3788

Section 2