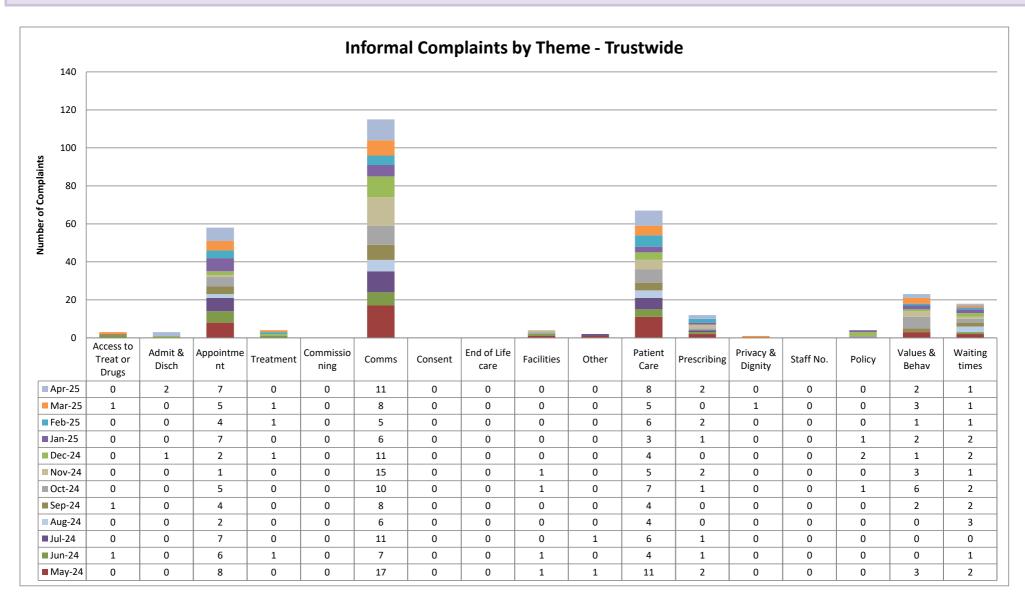

|        |        |        |        |        |        |        |        |
|-------------------------------|--------|--------|--------|--------|--------|--------|--------|--------|--------|--------|--------|--------|
|                               | May-24 | Jun-24 | Jul-24 | Aug-24 | Sep-24 | Oct-24 | Nov-24 | Dec-24 | Jan-25 | Feb-25 | Mar-25 | Apr-25 |
| Formal Complaints Withdrawn   | 0      | 1      | 1      | 0      | 0      | 1      | 0      | 2      | 0      | 0      | 0      | 0      |
| Informal Complaints Withdrawn | 0      | 0      | 0      | 0      | 0      | 1      | 0      | 0      | 0      | 0      | 0      | 1      |

#### Domain

Section 1.3.2 Complaints Themes

**Overall Trust Position** 



#### Domain

Section 1.3.2 Complaints Themes

**Overall Trust Position** 



#### Domain

#### Section 1.3.3

#### Formal Complaints Upheld by Team (24 month rolling)

#### **Overall Team Position**

Due to the number of teams involved over the 24 month rolling period, only teams with TWO OR MORE complaints are shown here

|                                                     | May-23 | Jun-23 | Jul-23 | Aug-23 | Sep-23 | Oct-23 | Nov-23 | Dec-23 | Jan-24 | Feb-24 | Mar-24 | Apr-24 | May-24 | Jun-24 | Jul-24 | Aug-24 | Sep-24 | Oct-24 | Nov-24 | Dec-24 | Jan-25 | Feb-25 | Mar-25 | Apr-25 | Rolling<br>Total |
|-----------------------------------------------------|--------|--------|--------|--------|--------|--------|--------|--------|--------|--------|--------|--------|--------|--------|--------|--------|--------|--------|--------|--------|--------|--------|------