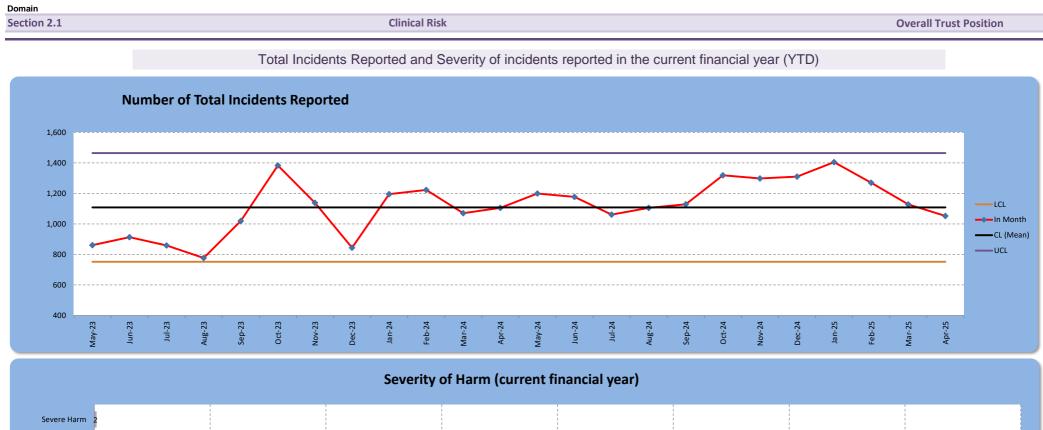

#### Domain

Section 2.1 **Clinical Risk** Adverse Incidents - Datix Incidents - Trust May-25 Jun-25 Jul-25 Aug-25 Sep-25 Oct-25 Nov-25 Dec-25 Jan-26 Feb-26 Mar-26 Apr-25 Adverse Death Severe Harm Mod Harm Low Harm No Harm 