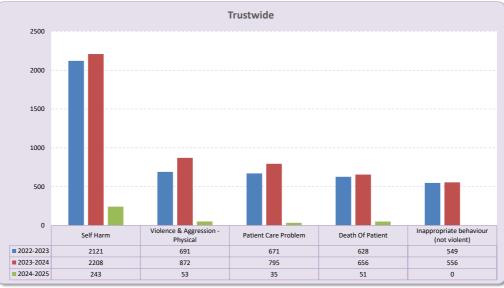

#### **Overall Trust Position**

Clinical Risk

Domain

Domain

Domain

Section 2.3 Clinical Risk

Incidents - Division (by year)

**Clinical Risk** 