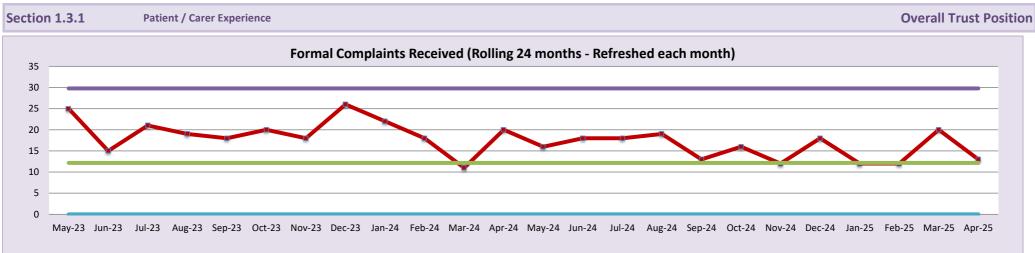

e performance for a select number of indicators for the last 24 months including Statistical Process Control charts (SPC) with upper and lower control limits.

Chief Executive: Michele Moran

Prepared by: Business Intelligence Team



Reporting Month: Apr-25

Caring, Learning and Growing





#### Section 1



#### Section 1.1.1 Patient / Carer Experience - Trustwide / GP / Non GP Services

**Friends and Family** 



**Friends and Family** 



Section 1.2 Patient / Carer Experience

**Overall Trust Position** 





| Patient Experience Indicators       | Feb-25 | Mar-25 | Apr-25 |
|-------------------------------------|--------|--------|--------|
| Eliminating Mixed Sex Accommodation | 0      | 0      | 0      |
| Duty of Candour Compliance          | 100%   | 100%   | 100%   |



Domain



In Month CL (Mean) UCL CL



Domain





| Withdrawn Complaints          |        |        |        |        |        |        |        |        |        |        |        |        |
|-------------------------------|--------|--------|--------|--------|--------|--------|--------|--------|--------|--------|--------|--------|
|                               | May-24 | Jun-24 | Jul-24 | Aug-24 | Sep-24 | Oct-24 | Nov-24 | Dec-24 | Jan-25 | Feb-25 | Mar-25 | Apr-25 |
| Formal Complaints Withdrawn   | 0      | 1      | 1      | 0      | 0      | 1      | 0      | 2      | 0      | 0      | 0      | 0      |
| Informal Complaints Withdrawn | 0      | 0      | 0      | 0      | 0      | 1      | 0      | 0      | 0      | 0      | 0      | 1      |

#### Domain

Section 1.3.2 Complaints Themes