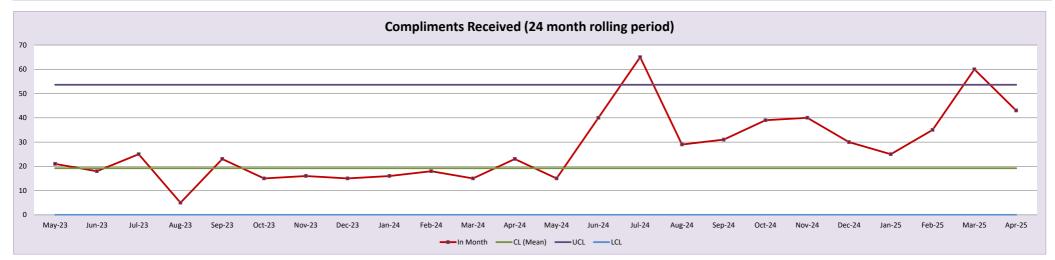

Financial Year 2025-26



# **Quality Dashboard**

This document provides a high level summary of the performance measures stemming from the Integrated Quality and Performance Tracker.

The purpose of this report is to present to the Board a thematic review of the performance for a select number of indicators for the last 24 months including Statistical Process Control charts (SPC) with upper and lower control limits.

Chief Executive: Michele Moran

Prepared by: Business Intelligence Team



Reporting Month: Apr-25

Caring, Learning and Growing





#### Section 1



#### Section 1.1.1 Patient / Carer Experience - Trustwide / GP / Non GP Services

**Friends and Family** 



**Friends and Family** 



Section 1.2 Patient / Carer Experience

**Overall Trust Position** 





| Patient Experience Indicators       | Feb-25 | Mar-25 | Apr-25 |
|-------------------------------------|--------|--------|--------|
| Eliminating Mixed Sex Accommodation | 0      | 0      | 0      |
| Duty of Candour Compliance          | 100%   | 100%   | 100%   |



Domain



In Month CL (Mean) UCL CL



Domain





| Withdrawn Complaints          |        |        |        |        |        |        |        |        |        |        |        |        |
|-------------------------------|--------|--------|--------|--------|--------|--------|--------|--------|--------|--------|--------|--------|
|                               | May-24 | Jun-24 | Jul-24 | Aug-24 | Sep-24 | Oct-24 | Nov-24 | Dec-24 | Jan-25 | Feb-25 | Mar-25 | Apr-25 |
| Formal Complaints Withdrawn   | 0      | 1