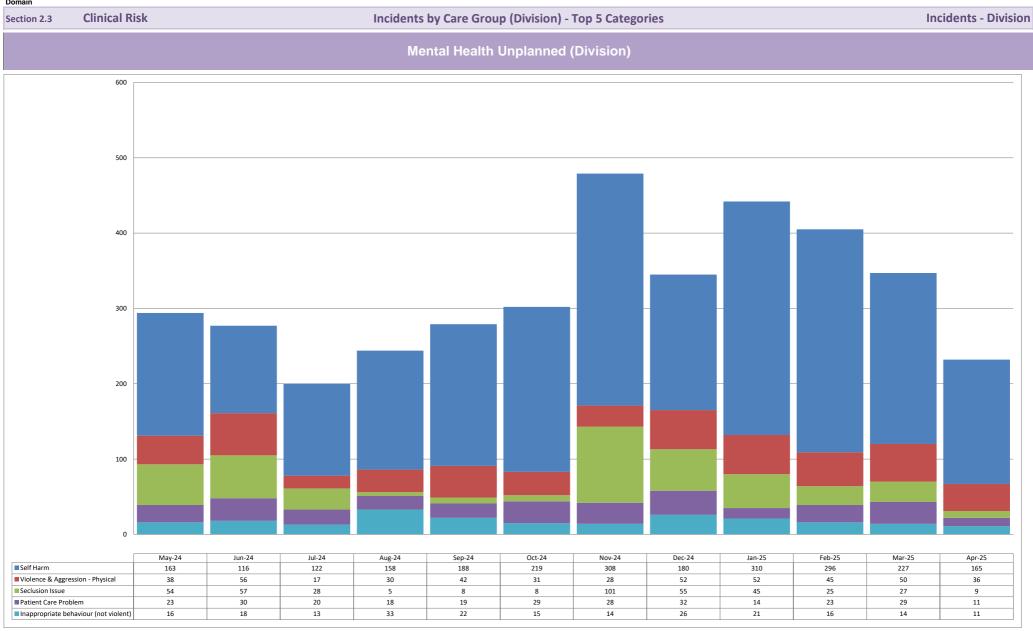

#### **Overall Trust Position**

Clinical Risk

Domain

Domain

Domain

Section 2.3 Clinical Risk

Incidents - Division (by year)

**Clinical Risk** 