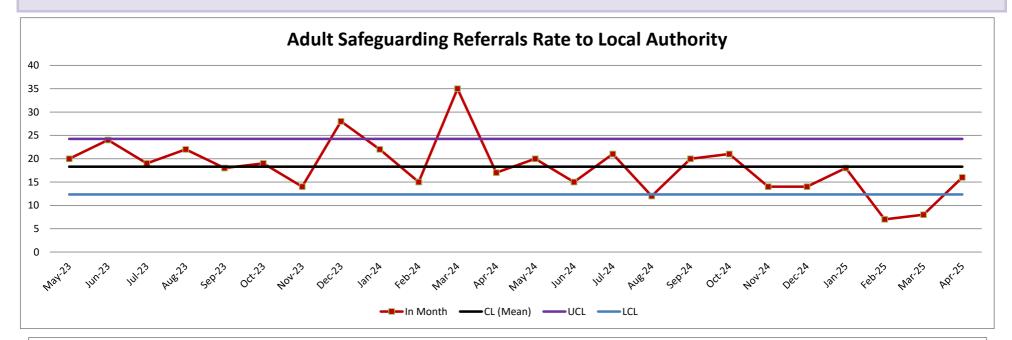

0      |
| % of Harm Free Care                                  | 99.5%  | 99.6%  |
| % of incidents that resulted in Severe Harm or Death | 0.4%   | 0.8%   |





#### **Overall Trust Position**







Clinical Risk









Domain



Domain





Domain



Section 2.3 Clinical Risk



Incidents - Division (by year)









**Clinical Risk** 









| Narrative, Updates and Conclusions |  |
|------------------------------------|--|
| Q1                                 |  |
|                                    |  |
| 02                                 |  |
| 03                                 |  |
|                                    |  |
| 64                                 |  |
|                                    |  |



Section 2.5

Clinical Risk

**Adult Safeguarding Referrals** 



# **Referral Reason rolling 12 months**





Section 2.5

Clinical Risk

**Children Safeguarding Referrals** 





#### HUMBER TEACHING NHS FOUNDATION TRUST SAFER STAFEING INPATIENT DASHBOARD

|                  | Staffing and Quality Indicators |
|------------------|---------------------------------|
| Contract Period: | 2024-25                         |
| Reporting Month: | Mar-25                          |

NHS Humber Teaching

|            | SAFER STAFFING INPATIENT DASHBOARD |                                             |      |                              |                           |             |                     |                          |          |       |                              |            | Re                   | porting Month