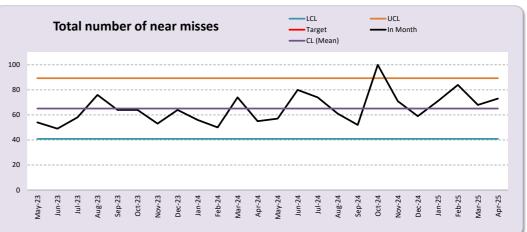

| 20     | 39     | 21     | 30     | 29     | 33     | 22     | 26     | 23     | 29     | 36     | 30     | 42     | 22     | 22     | 14     | 21     | 33     | 27     | 21     | 22     | 19     | 25     | 32     | 638              |

Domain

**Complaints Training** Section 1.3.5

12 months rolling data





# Domain Quality Report

**Clinical Risk** 

#### **Category of Harms Severity - Year to Date** 14000 12000 10000 8000 6000 4000 2000 0 No Harm Low Harm Mod Harm Severe Harm Death YTD 11474 230 13 44 3788



Section 2

#### Domain

Section 2.1 **Clinical Risk** Adverse Incidents - Datix Incidents - Trust May-25 Jun-25 Jul-25 Aug-25 Sep-25 Oct-25 Nov-25 Dec-25 Jan-26 Feb-26 Mar-26 Apr-25 Adverse Death Severe Harm Mod Harm Low Harm No Harm 



| National Safety Alerts : Central<br>Alert System (CAS) | Mar-25 | Apr-25 |
|--------------------------------------------------------|--------|--------|
| Number issued in month                                 | 1      | 0      |
| Number applicable to HTFT                              | 1      | 0      |
| Number open pending action                             | 0      | 0      |
| Number closed in the month                             | 1      | 0      |
| Number of breaches                                     | 0      | 0      |

| Incident Analysis                                    | Mar-25 | Apr-25 |
|------------------------------------------------------|--------|--------|
| Never Events                                         | 0      | 0      |
| % of Harm Free Care