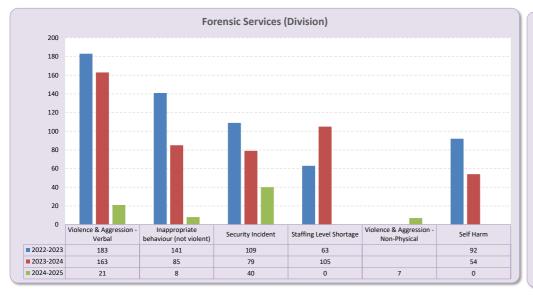

#### **Overall Trust Position**

Clinical Risk

Domain

Domain

Domain

Section 2.3 Clinical Risk

Incidents - Division (by year)

**Clinical Risk** 