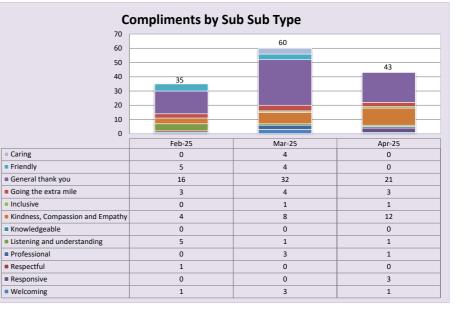

view of the performance for a select number of indicators for the last 24 months including Statistical Process Control charts (SPC) with upper and lower control limits.

Chief Executive: Michele Moran

Prepared by: Business Intelligence Team



Reporting Month: Apr-25

Caring, Learning and Growing





#### Section 1



#### Section 1.1.1 Patient / Carer Experience - Trustwide / GP / Non GP Services

**Friends and Family** 



**Friends and Family** 



Section 1.2 Patient / Carer Experience

**Overall Trust Position** 





| Patient Experience Indicators       | Feb-25 | Mar-25 | Apr-25 |
|-------------------------------------|--------|--------|--------|
| Eliminating Mixed Sex Accommodation | 0      | 0      | 0      |
| Duty of Candour Compliance          | 100%   | 100%   | 100%   |



Domain



In Month CL (Mean) UCL CL



Domain





| Withdrawn Complaints          |        |        |        |        |        |        |        |        |        |        |        |        |
|-------------------------------|--------|--------|--------|--------|--------|--------|--------|--------|--------|--------|--------|--------|
|                               | May-24 | Jun-24 | Jul-24 | Aug-24 | Sep-24 | Oct-24 | Nov-24 | Dec-24 | Jan-25 | Feb-25 | Mar-25 | Apr-25 |
| Formal Complaints Withdrawn   | 0      | 1      | 1      | 0      | 0      | 1      | 0      | 2      | 0      | 0      | 0      | 0      |
| Informal Complaints Withdrawn | 0      | 0      | 0      | 0      | 0      | 1      | 0      | 0      | 0      | 0      | 0      | 1      |

#### Domain

Section 1.3.2 Complaint