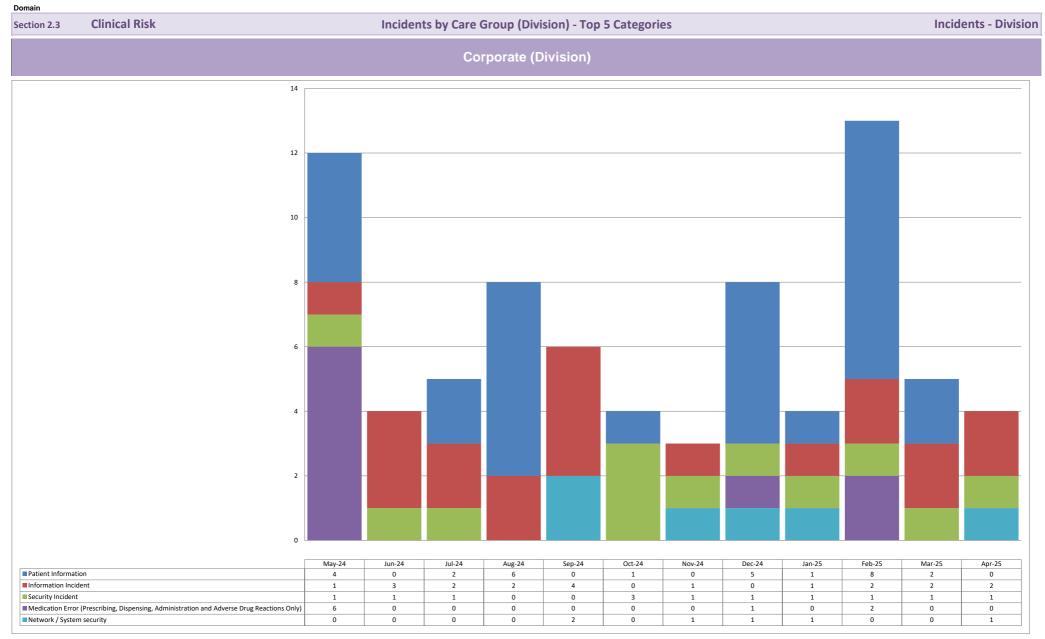

#### **Overall Trust Position**

Clinical Risk

Domain

Domain

Domain

Section 2.3 Clinical Risk

Incidents - Division (by year)

**Clinical Risk** 