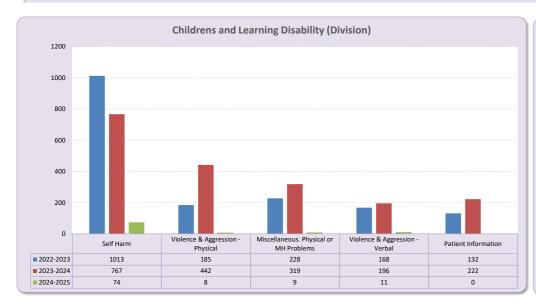

#### **Overall Trust Position**

Clinical Risk

Domain

Domain

Domain

Section 2.3 Clinical Risk

Incidents - Division (by year)

**Clinical Risk** 