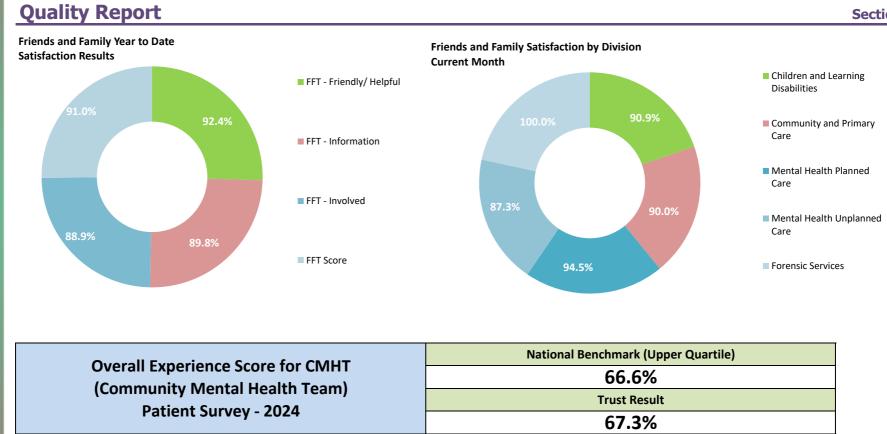

#### Section 1.1.1 Patient / Carer Experience - Trustwide / GP / Non GP Services

**Friends and Family** 

**Friends and Family** 

Section 1.2 Patient / Carer Experience

**Overall Trust Position** 

| Patient Experience Indicators       | Feb-25 | Mar-25 | Apr-25 |
|-------------------------------------|--------|--------|--------|
| Eliminating Mixed Sex Accommodation | 0      | 0      | 0      |
| Duty of Candour Compliance          | 100%   | 100%   | 100%   |