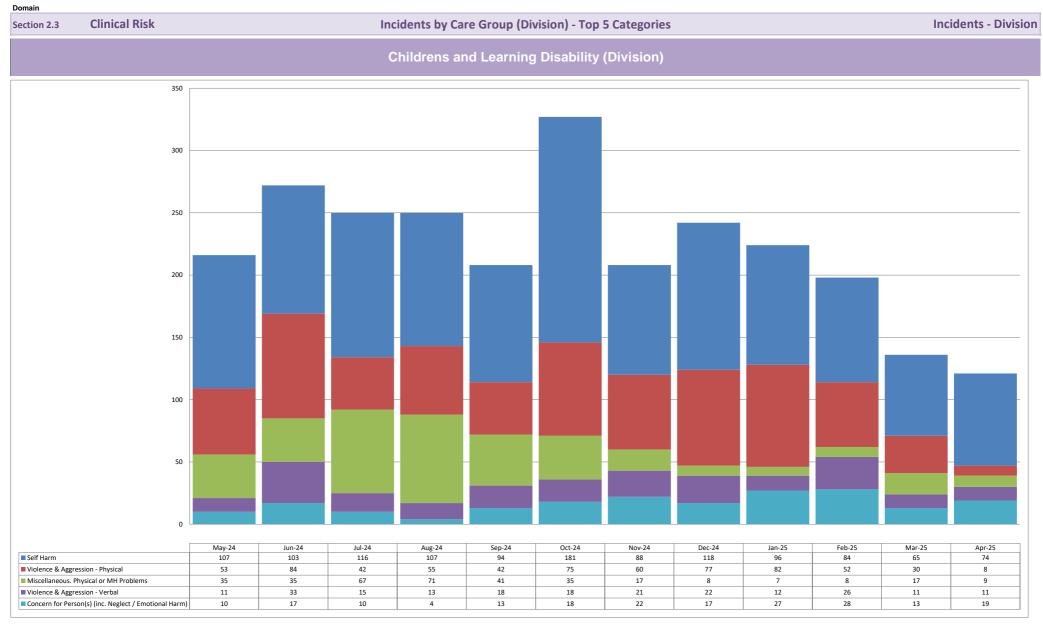

#### **Overall Trust Position**

Clinical Risk

Domain

Domain

Domain

Section 2.3 Clinical Risk

Incidents - Division (by year)

**Clinical Risk** 