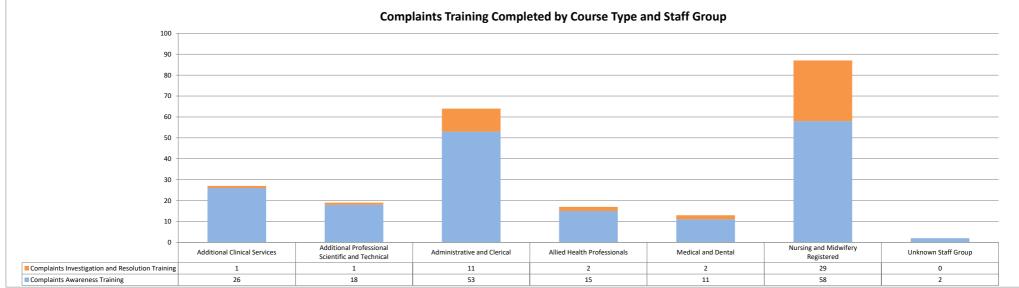

|        |        |        |        |        |        |        |        |        |        |        |        |                  |
|                                                          |        |        |        |        |        |        |        |        |        |        |        |        |        |        |        |        |        |        |        |        |        |        |        |        |                  |
| Total                                                    | 20     | 39     | 21     | 30     | 29     | 33     | 22     | 26     | 23     | 29     | 36     | 30     | 42     | 22     | 22     | 14     | 21     | 33     | 27     | 21     | 22     | 19     | 25     | 32     | 638              |

Domain

**Complaints Training** Section 1.3.5

12 months rolling data





# Domain Quality Report

**Clinical Risk** 

#### **Category of Harms Severity - Year to Date** 14000 12000 10000 8000 6000 4000 2000 0 No Harm Low Harm Mod Harm Severe Harm Death YTD 11474 230 13 44 3788



Section 2

#### Domain

Section 2.1 **Clinical Risk** Adverse Incidents - Datix Incidents - Trust May-25 Jun-25 Jul-25 Aug-25 Sep-25 Oct-25 Nov-25 Dec-25 Jan-26 Feb-26 Mar-26 Apr-25 Adverse Death Severe Harm Mod Harm Low Harm No Harm 



| National Safety Alerts : Central<br>Alert System (CAS) | Mar-25 | Apr-25 |
|--------------------------------------------------------|--------|--------|
| Number issued in month                                 | 1      | 0      |
| Number applicable to HTFT                              | 1      | 0      |
| Number open pending action