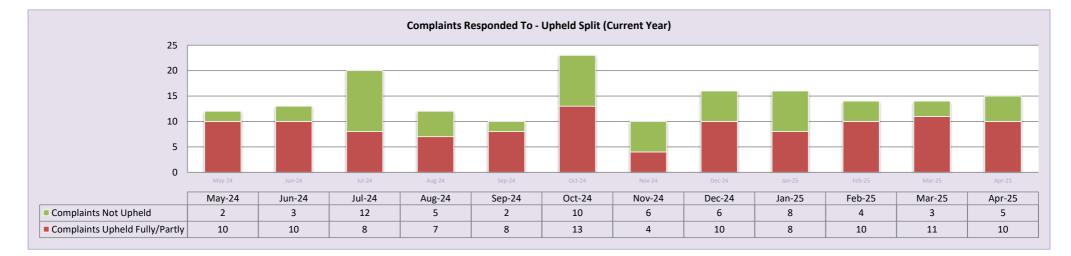

mber of indicators for the last 24 months including Statistical Process Control charts (SPC) with upper and lower control limits.

Chief Executive: Michele Moran

Prepared by: Business Intelligence Team



Reporting Month: Apr-25

Caring, Learning and Growing





#### Section 1



#### Section 1.1.1 Patient / Carer Experience - Trustwide / GP / Non GP Services

**Friends and Family** 



**Friends and Family** 



Section 1.2 Patient / Carer Experience

**Overall Trust Position** 





| Patient Experience Indicators       | Feb-25 | Mar-25 | Apr-25 |
|-------------------------------------|--------|--------|--------|
| Eliminating Mixed Sex Accommodation | 0      | 0      | 0      |
| Duty of Candour Compliance          | 100%   | 100%   | 100%   |



Domain



In Month CL (Mean) UCL CL



Domain





| Withdrawn Complaints          |        |        |        |        |        |        |        |        |        |        |        |        |
|-------------------------------|--------|--------|--------|--------|--------|--------|--------|--------|--------|--------|--------|--------|
|                               | May-24 | Jun-24 | Jul-24 | Aug-24 | Sep-24 | Oct-24 | Nov-24 | Dec-24 | Jan-25 | Feb-25 | Mar-25 | Apr-25 |
| Formal Complaints Withdrawn   | 0      | 1      | 1      | 0      | 0      | 1      | 0      | 2      | 0      | 0      | 0      | 0      |
| Informal Complaints Withdrawn | 0      | 0      | 0      | 0      | 0      | 1      | 0      | 0      | 0      | 0      | 0      | 1      |

#### Domain

Section 1.3.2 Complaints Themes

**Overall Trust Position**