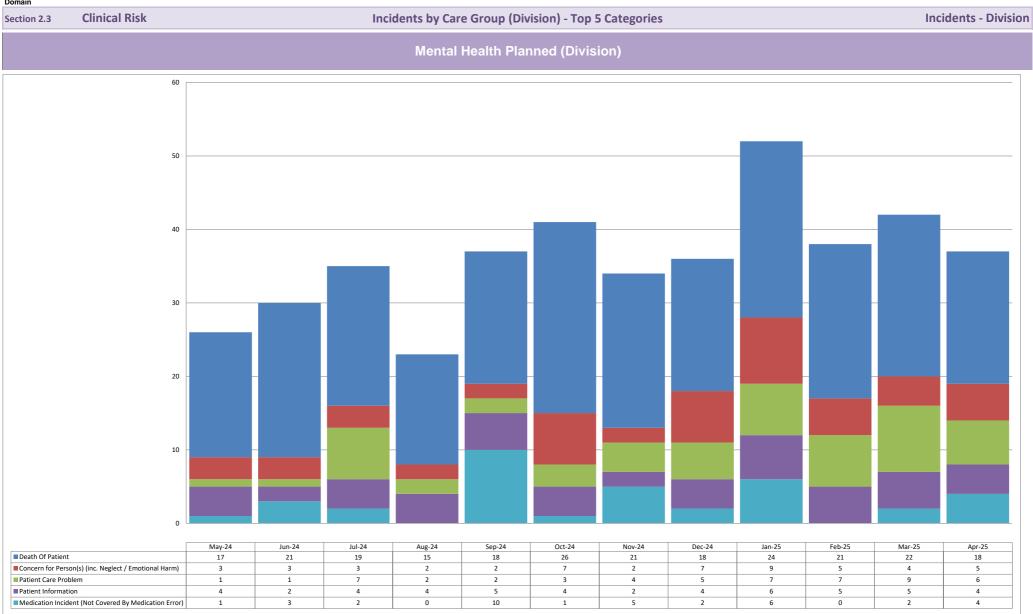

#### **Overall Trust Position**

Clinical Risk

Domain

Domain

Domain

Section 2.3 Clinical Risk

Incidents - Division (by year)

**Clinical Risk** 