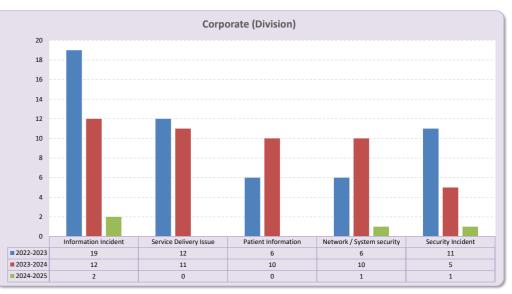

#### **Overall Trust Position**

Clinical Risk

Domain

Domain

Domain

Section 2.3 Clinical Risk

Incidents - Division (by year)

**Clinical Risk** 