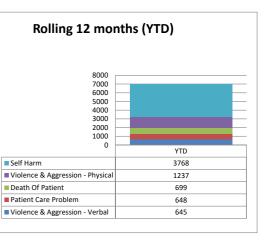

----------------|--------|--------|
| Number issued in month                                 | 1      | 0      |
| Number applicable to HTFT                              | 1      | 0      |
| Number open pending action                             | 0      | 0      |
| Number closed in the month                             | 1      | 0      |
| Number of breaches                                     | 0      | 0      |

| Incident Analysis                                    | Mar-25 | Apr-25 |
|------------------------------------------------------|--------|--------|
| Never Events                                         | 0      | 0      |
| % of Harm Free Care                                  | 99.5%  | 99.6%  |
| % of incidents that resulted in Severe Harm or Death | 0.4%   | 0.8%   |





#### **Overall Trust Position**







Clinical Risk









Domain



Domain





Domain



Section 2.3 Clinical Risk



Incidents - Division (by year)









**Clinical Risk** 









| Narrative, Updates and Conclusions |  |
|------------------------------------|--|
| Q1                                 |  |
|                                    |  |
| 02                                 |  |
| 03                                 |  |
|                                    |  |
| 64                                 |  |
|                                    |  |



Section 2.5

Clinical Risk

**Adult Safeguarding Referrals** 



# **Referral Reason rolling 12 months**





Section 2.5

Clinical Risk

**Children Safeguarding Referrals** 





#### HUMBER TEACHING NHS FOUNDATION TRUST SAFE