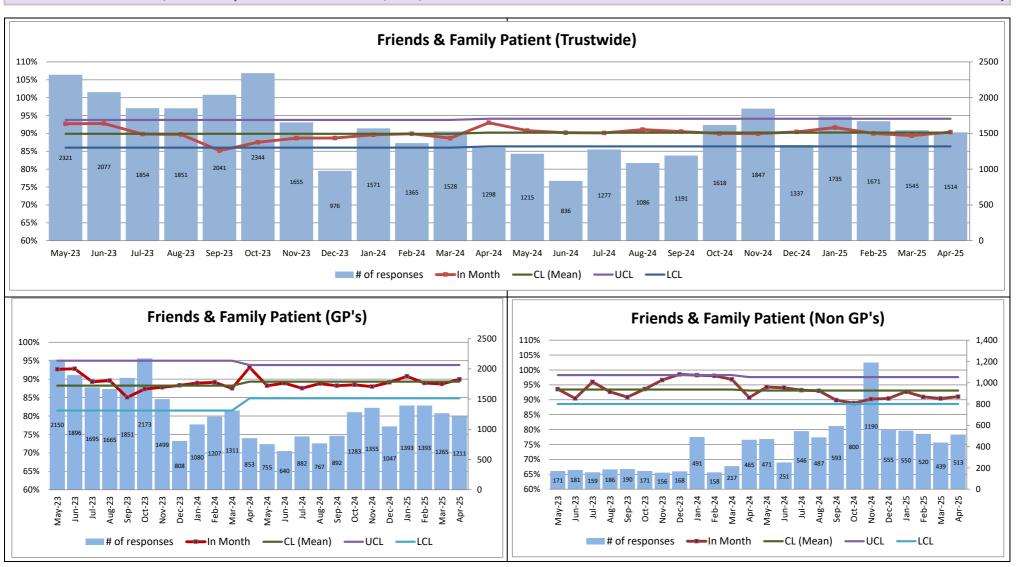

#### Section 1.1.1 Patient / Carer Experience - Trustwide / GP / Non GP Services

**Friends and Family** 

**Friends and Family** 

Section 1.2 Patient / Carer Experience

**Overall Trust Position** 

| Patient Experience Indicators       | Feb-25 | Mar-25 | Apr-25 |
|-------------------------------------|--------|--------|--------|
| Eliminating Mixed Sex Accommodation | 0      | 0      | 0      |
| Duty of Candour Compliance          | 100%   | 100%   | 100%   |