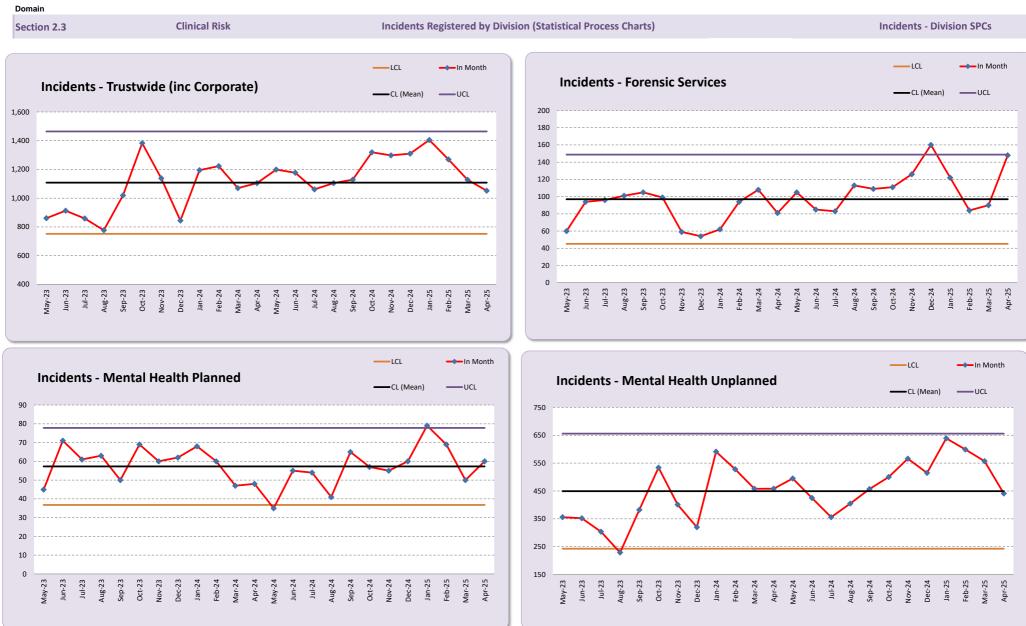

#### **Overall Trust Position**

Clinical Risk

Domain

Domain

Domain

Section 2.3 Clinical Risk

Incidents - Division (by year)

**Clinical Risk** 