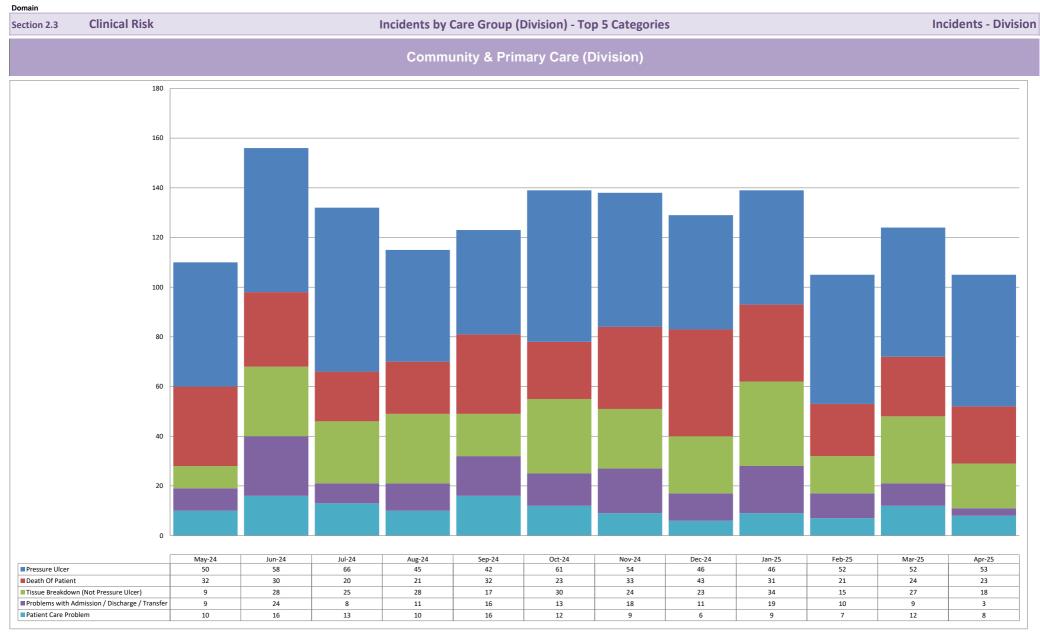

#### **Overall Trust Position**

Clinical Risk

Domain

Domain

Domain

Section 2.3 Clinical Risk

Incidents - Division (by year)

**Clinical Risk** 