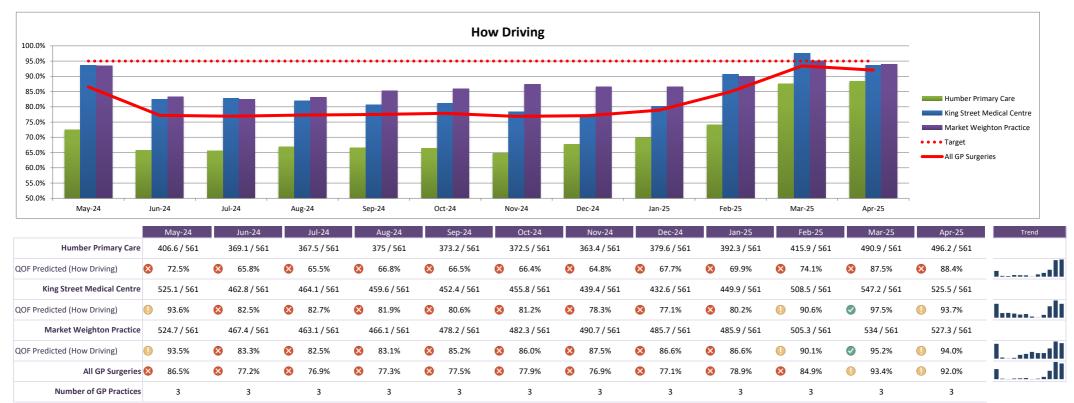

| NS                         | 0                                               | 0                                                  | ~   | 0 | <b>√</b> 0 |

F

Workforce Indicators

#### Points of Note:

Complaints - Zero figures indicate at least one complaint was made but not upheld. Figures above zero indicate these complaints were either Upheld or Partly Upheld. These incur a Red flag.

Active Caseload - patients seen at least once for treatment within the team. ER Adult Teams do not have the local authority staffing numbers included.

No returns for clinical supervision will incur a Red Flag

FFT % results based on the number of responses received with a satisfactory outcome

Waiting Assessment - Total number of patients not seen for assessment

### NHS NHS Foundation Trust





Reporting Month

April 2025



#### **Divisional General Managers**

Children's and Learning Disability : Justine Rooke Primary Care and Community Services : Matthew Handley Mental Health Services Planned : Sarah Bradshaw Mental Health Services Unplanned : Adrian Elsworth Specialist Services : Paula Phillips