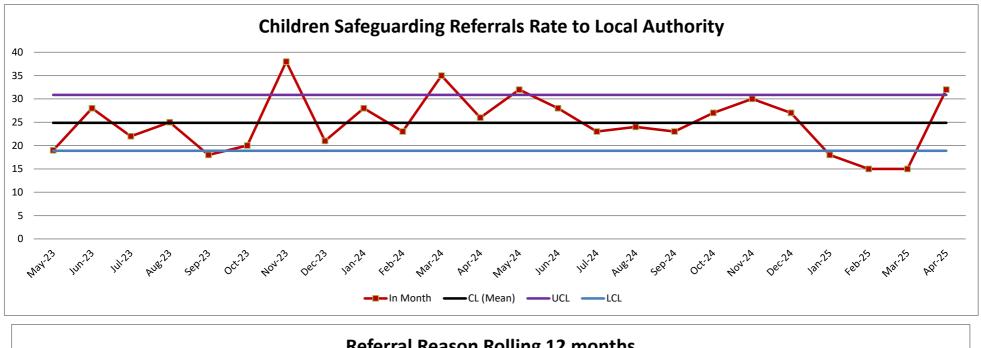

# **Referral Reason rolling 12 months**

Section 2.5

Clinical Risk

**Children Safeguarding Referrals** 