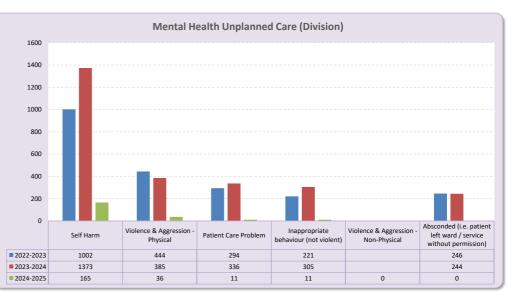

#### **Overall Trust Position**

Clinical Risk

Domain

Domain

Domain

Section 2.3 Clinical Risk

Incidents - Division (by year)

**Clinical Risk** 