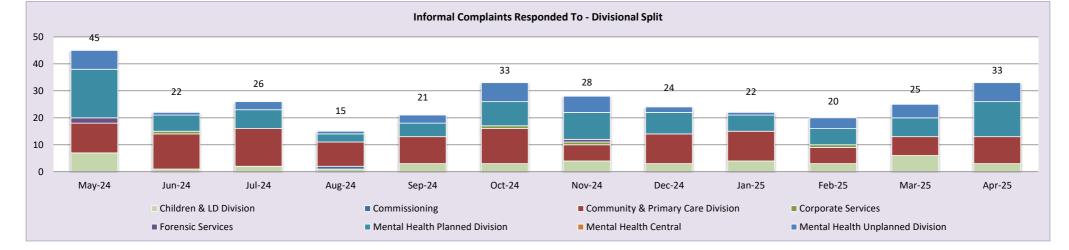

cators for the last 24 months including Statistical Process Control charts (SPC) with upper and lower control limits.

Chief Executive: Michele Moran

Prepared by: Business Intelligence Team



Reporting Month: Apr-25

Caring, Learning and Growing





#### Section 1



#### Section 1.1.1 Patient / Carer Experience - Trustwide / GP / Non GP Services

**Friends and Family** 



**Friends and Family** 



Section 1.2 Patient / Carer Experience

**Overall Trust Position** 





| Patient Experience Indicators       | Feb-25 | Mar-25 | Apr-25 |
|-------------------------------------|--------|--------|--------|
| Eliminating Mixed Sex Accommodation | 0      | 0      | 0      |
| Duty of Candour Compliance          | 100%   | 100%   | 100%   |



Domain



In Month CL (Mean) UCL CL



Domain





| Withdrawn Complaints          |        |        |        |        |        |        |        |        |        |        |        |        |
|-------------------------------|--------|--------|--------|--------|--------|--------|--------|--------|--------|--------|--------|--------|
|                               | May-24 | Jun-24 | Jul-24 | Aug-24 | Sep-24 | Oct-24 | Nov-24 | Dec-24 | Jan-25 | Feb-25 | Mar-25 | Apr-25 |
| Formal Complaints Withdrawn   | 0      | 1      | 1      | 0      | 0      | 1      | 0      | 2      | 0      | 0      | 0      | 0      |
| Informal Complaints Withdrawn | 0      | 0      | 0      | 0      | 0      | 1      | 0      | 0      | 0      | 0      | 0      | 1      |

#### Domain

Section 1.3.2 Complaints Themes

**Overall Trust Position** 



#### Domai