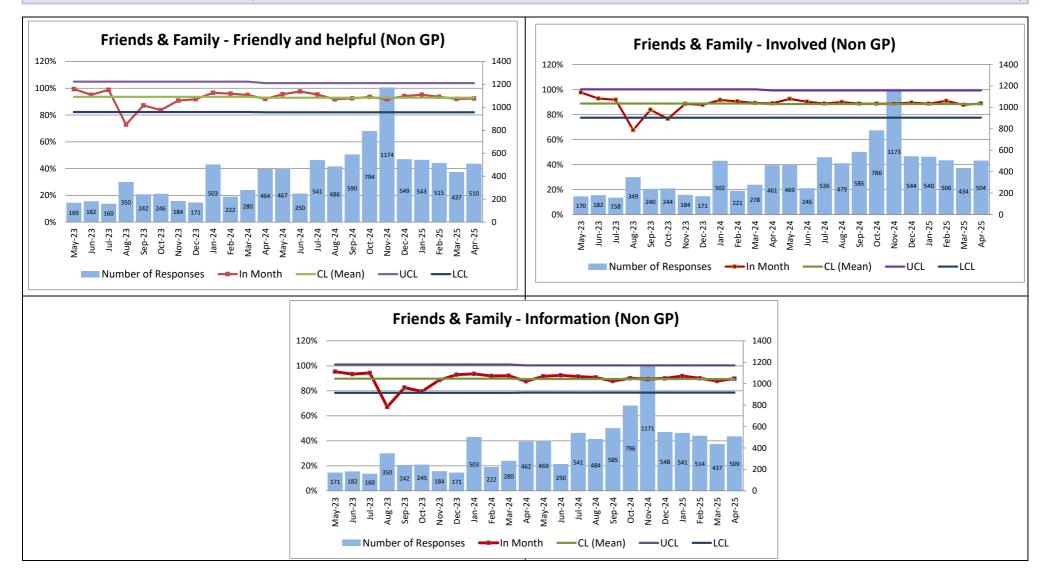

#### Section 1.1.1 Patient / Carer Experience - Trustwide / GP / Non GP Services

**Friends and Family** 

**Friends and Family** 

Section 1.2 Patient / Carer Experience

**Overall Trust Position** 

| Patient Experience Indicators       | Feb-25 | Mar-25 | Apr-25 |
|-------------------------------------|--------|--------|--------|
| Eliminating Mixed Sex Accommodation | 0      | 0      | 0      |
| Duty of Candour Compliance          | 100%   | 100%   | 100%   |