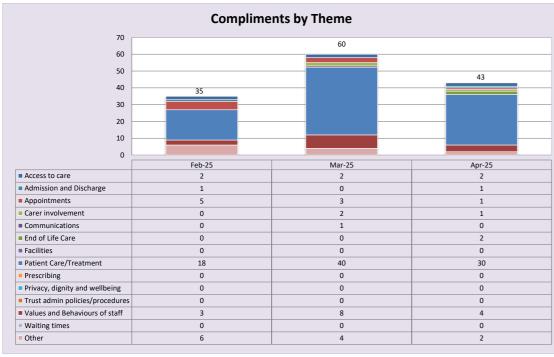

Financial Year 2025-26



# **Quality Dashboard**

This document provides a high level summary of the performance measures stemming from the Integrated Quality and Performance Tracker.

The purpose of this report is to present to the Board a thematic review of the performance for a select number of indicators for the last 24 months including Statistical Process Control charts (SPC) with upper and lower control limits.

Chief Executive: Michele Moran

Prepared by: Business Intelligence Team



Reporting Month: Apr-25

Caring, Learning and Growing





#### Section 1



#### Section 1.1.1 Patient / Carer Experience - Trustwide / GP / Non GP Services

**Friends and Family** 



**Friends and Family** 



Section 1.2 Patient / Carer Experience

**Overall Trust Position** 





| Patient Experience Indicators       | Feb-25 | Mar-25 | Apr-25 |
|-------------------------------------|--------|--------|--------|
| Eliminating Mixed Sex Accommodation | 0      | 0      | 0      |
| Duty of Candour Compliance          | 100%   | 100%   | 100%   |



Domain



In Month CL (Mean) UCL CL



Domain





| Withdrawn Complaints          |        |        |        |        |        |        |        |        |        |        |        |        |
|-------------------------------|--------|--------|--------|--------|--------|--------|--------|--------|--------|--------|--------|--------|
|                               | May-24 | Jun-24 | Jul-24 | Aug-24 | Sep-24 | Oct-24 | Nov-24 | Dec-24 | Jan-25 | Feb-25 | Mar-25 | Apr-25 |
| Formal Complaints Withdrawn   | 0      | 1