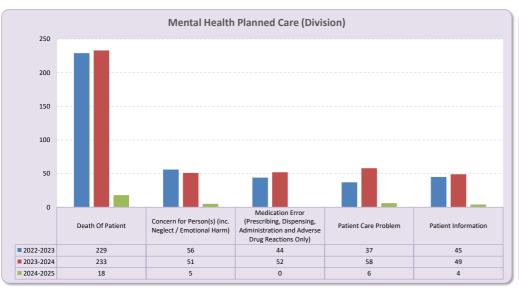

#### **Overall Trust Position**

Clinical Risk

Domain

Domain

Domain

Section 2.3 Clinical Risk

Incidents - Division (by year)

**Clinical Risk** 