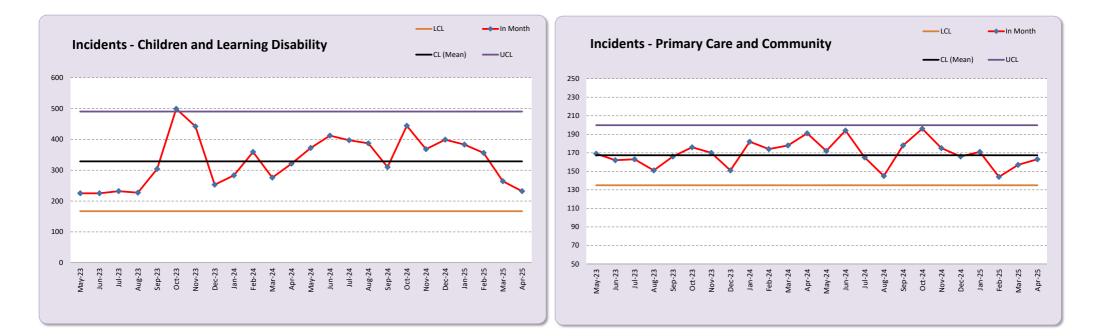

#### **Overall Trust Position**

Clinical Risk

Domain

Domain

Domain

Section 2.3 Clinical Risk

Incidents - Division (by year)

**Clinical Risk** 