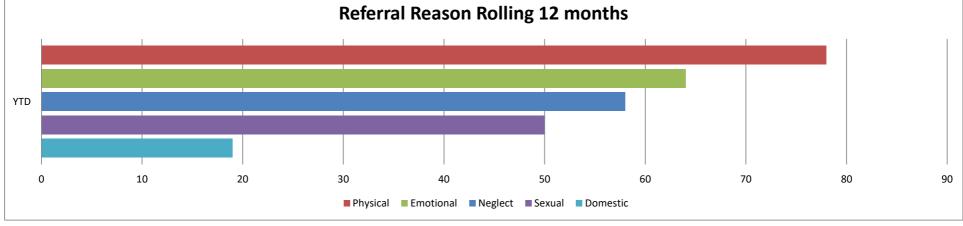

# **Referral Reason rolling 12 months**

Section 2.5

Clinical Risk

**Children Safeguarding Referrals** 