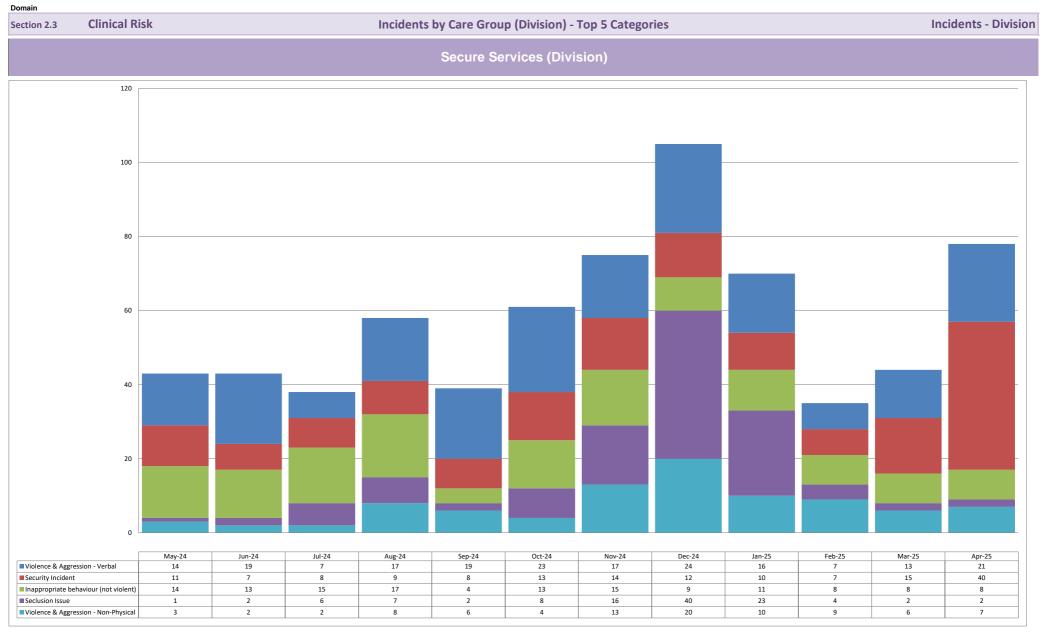

#### **Overall Trust Position**

Clinical Risk

Domain

Domain

Domain

Section 2.3 Clinical Risk

Incidents - Division (by year)

**Clinical Risk** 