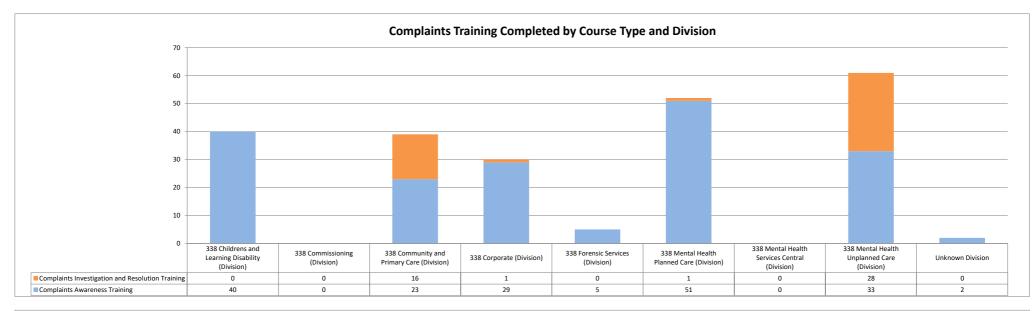

|        |        |        |        |        |        |        |        |        |        |        |        |                  |
|                                                          |        |        |        |        |        |        |        |        |        |        |        |        |        |        |        |        |        |        |        |        |        |        |        |        |                  |
| Total                                                    | 20     | 39     | 21     | 30     | 29     | 33     | 22     | 26     | 23     | 29     | 36     | 30     | 42     | 22     | 22     | 14     | 21     | 33     | 27     | 21     | 22     | 19     | 25     | 32     | 638              |

Domain

**Complaints Training** Section 1.3.5

12 months rolling data





# Domain Quality Report

**Clinical Risk** 

#### **Category of Harms Severity - Year to Date** 14000 12000 10000 8000 6000 4000 2000 0 No Harm Low Harm Mod Harm Severe Harm Death YTD 11474 230 13 44 3788



Section 2

#### Domain

Section 2.1 **Clinical Risk** Adverse Incidents - Datix Incidents - Trust May-25 Jun-25 Jul-25 Aug-25 Sep-25 Oct-25 Nov-25 Dec-25 Jan-26 Feb-26 Mar-26 Apr-25 Adverse Death Severe Harm Mod Harm Low Harm No Harm 



| National Safety Alerts : Central<br>Alert System (CAS) | Mar-25 | Apr-25 |
|--------------------------------------------------------|--------|--------|
| Number issued in month                                 | 1      | 0      |
| Number applicable to HTFT                              | 1      | 0      |
| Number open pending action