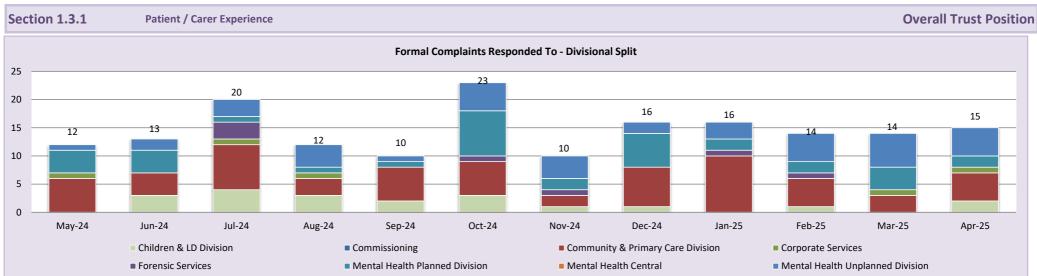

dicators for the last 24 months including Statistical Process Control charts (SPC) with upper and lower control limits.

Chief Executive: Michele Moran

Prepared by: Business Intelligence Team



Reporting Month: Apr-25

Caring, Learning and Growing





#### Section 1



#### Section 1.1.1 Patient / Carer Experience - Trustwide / GP / Non GP Services

**Friends and Family** 



**Friends and Family** 



Section 1.2 Patient / Carer Experience

**Overall Trust Position** 





| Patient Experience Indicators       | Feb-25 | Mar-25 | Apr-25 |
|-------------------------------------|--------|--------|--------|
| Eliminating Mixed Sex Accommodation | 0      | 0      | 0      |
| Duty of Candour Compliance          | 100%   | 100%   | 100%   |



Domain



In Month CL (Mean) UCL CL



Domain





| Withdrawn Complaints          |        |        |        |        |        |        |        |        |        |        |        |        |
|-------------------------------|--------|--------|--------|--------|--------|--------|--------|--------|--------|--------|--------|--------|
|                               | May-24 | Jun-24 | Jul-24 | Aug-24 | Sep-24 | Oct-24 | Nov-24 | Dec-24 | Jan-25 | Feb-25 | Mar-25 | Apr-25 |
| Formal Complaints Withdrawn   | 0      | 1      | 1      | 0      | 0      | 1      | 0      | 2      | 0      | 0      | 0      | 0      |
| Informal Complaints Withdrawn | 0      | 0      | 0      | 0      | 0      | 1      | 0      | 0      | 0      | 0      | 0      | 1      |

#### Domain

Section 1.3.2 Complaints Themes

**Overall Trust Position** 



#### Dom