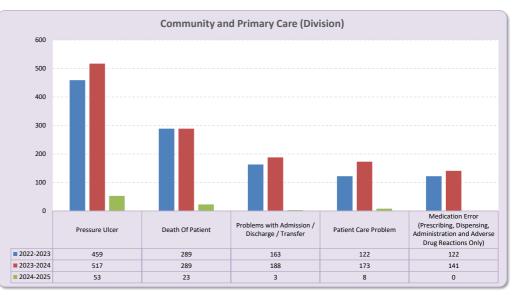

#### **Overall Trust Position**

Clinical Risk

Domain

Domain

Domain

Section 2.3 Clinical Risk

Incidents - Division (by year)

**Clinical Risk** 