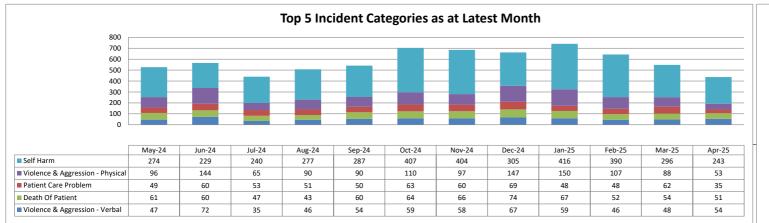

------------------|--------|--------|
| Number issued in month                                 | 1      | 0      |
| Number applicable to HTFT                              | 1      | 0      |
| Number open pending action                             | 0      | 0      |
| Number closed in the month                             | 1      | 0      |
| Number of breaches                                     | 0      | 0      |

| Incident Analysis                                    | Mar-25 | Apr-25 |
|------------------------------------------------------|--------|--------|
| Never Events                                         | 0      | 0      |
| % of Harm Free Care                                  | 99.5%  | 99.6%  |
| % of incidents that resulted in Severe Harm or Death | 0.4%   | 0.8%   |





#### **Overall Trust Position**







Clinical Risk









Domain



Domain





Domain



Section 2.3 Clinical Risk



Incidents - Division (by year)









**Clinical Risk** 









| Narrative, Updates and Conclusions |  |
|------------------------------------|--|
| Q1                                 |  |
|                                    |  |
| 02                                 |  |
| 03                                 |  |
|                                    |  |
| 64                                 |  |
|                                    |  |



Section 2.5

Clinical Risk

**Adult Safeguarding Referrals** 



# **Referral Reason rolling 12 months**





Section 2.5

Clinical Risk

**Children Safeguarding Referrals** 





#### HUMBER TEACHING NHS FOUNDATION TRUST SA