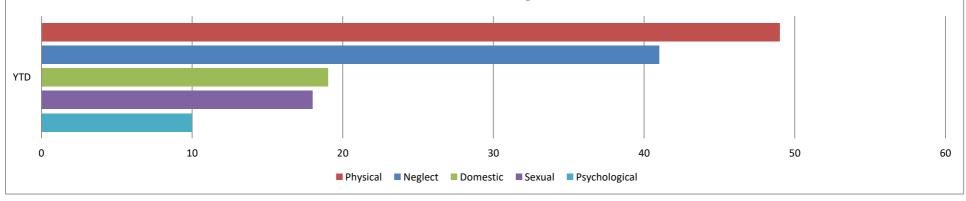

| 99.5%  | 99.6%  |
| % of incidents that resulted in Severe Harm or Death | 0.4%   | 0.8%   |





#### **Overall Trust Position**







Clinical Risk









Domain



Domain





Domain



Section 2.3 Clinical Risk



Incidents - Division (by year)









**Clinical Risk** 









| Narrative, Updates and Conclusions |  |
|------------------------------------|--|
| Q1                                 |  |
|                                    |  |
| 02                                 |  |
| 03                                 |  |
|                                    |  |
| 64                                 |  |
|                                    |  |



Section 2.5

Clinical Risk

**Adult Safeguarding Referrals** 



# **Referral Reason rolling 12 months**





Section 2.5

Clinical Risk

**Children Safeguarding Referrals** 





#### HUMBER TEACHING NHS FOUNDATION TRUST SAFER STAFEING INPATIENT DASHBOARD

|                  | Staffing and Quality Indicators |
|------------------|---------------------------------|
| Contract Period: | 2024-25                         |
| Reporting Month: | Mar-25                          |

NHS Humber Teaching

|            | SAFER STAFFING INPATIENT DASHBOARD |                                             |      |                              |                           |             |                     |                          |          |       |                              |            | Re                   | porting Month                                        | :   |            | Mar-2