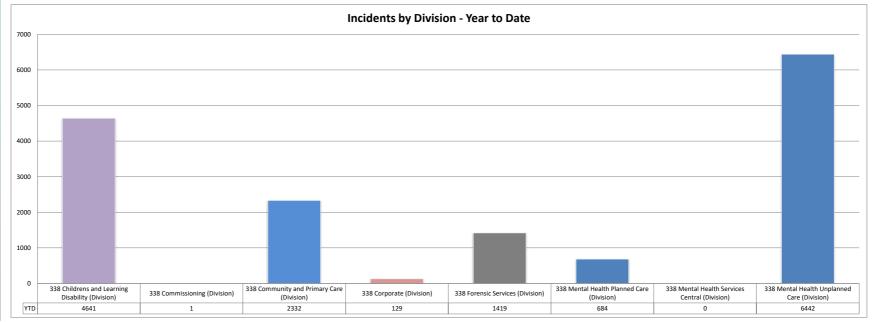

#### **Overall Trust Position**

Clinical Risk

Domain

Domain

Domain

Section 2.3 Clinical Risk

Incidents - Division (by year)

**Clinical Risk** 